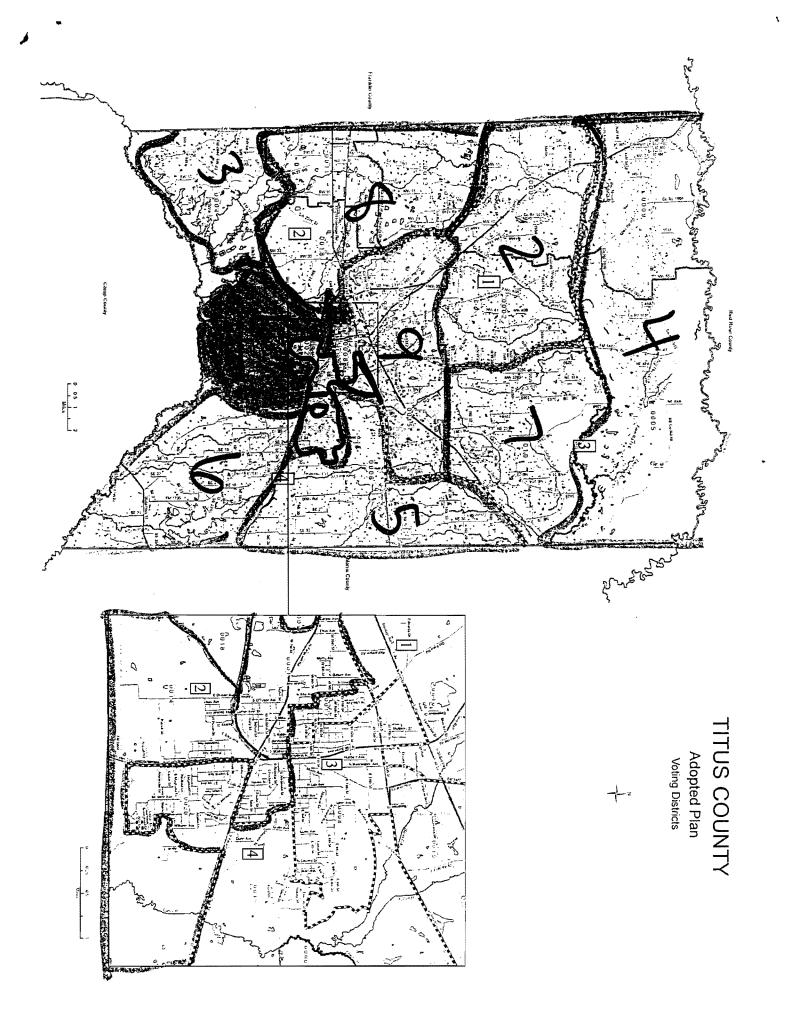

## **November 2016** Polling Locations

COMMISSIONER

| PRECINCT      | LOCATION                  | STREET ADDRESS        | PCT |
|---------------|---------------------------|-----------------------|-----|
|               | Sheppard Street Church of | 502 Sheppard St,      |     |
| 1             | Christ                    | Mt. Pleasant, TX      | 2   |
|               |                           | 268 CR 1680,          |     |
| 2             | Piney Baptist Church      | Mt. Pleasant, TX      | 1   |
|               | Bridges Chapel Community  | CR 1465,              |     |
| 3             | Center                    | Mt. Pleasant, TX      | 1   |
|               |                           | 75 CR 2850,           |     |
| 4             | Blodgett Fire Station     | Pittsburg, TX         | 2   |
|               | Sugar Hill Community      | 260 CR 3925,          |     |
| 5             | Center                    | Mt. Pleasant, TX      | 3   |
|               |                           | 814 CR 4005,          |     |
| 6             | Cookville Fire Station    | Mt. Pleasant, TX      | 4   |
|               | East New Hope Baptist     | 480 CR 4715, Mt.      |     |
| 7             | Church                    | Pleasant, TX          | 4   |
|               |                           | 1406 N Washington,    |     |
| 8             | IBEW Local Union Hall     | Mt. Pleasant, TX      | 3   |
|               |                           | 500 Crawford St,      |     |
| 9             | Calvary Baptist Church    | Talco, TX             | 3   |
|               |                           | 6273 FM 1001,         |     |
| 10            | Argo Community Center     | Mt. Pleasant, TX      | 3   |
|               |                           | 214 N School St,      |     |
| 11            | Winfield School           | Winfield, TX          | 2   |
|               | West New Hope Methodist   | CR 1165,              |     |
| 12            | Church                    | Mt. Pleasant, TX      | 2   |
|               | Titus County Courthouse   | 105 W 1st,            |     |
| 14            | Annex                     | Mt. Pleasant, TX_     | 2   |
|               | Nevills Chapel Baptist    | 113 CR 3210,          |     |
| 15            | Church                    | Mt. Pleasant, TX      | 3   |
|               |                           | 1620 N Jefferson,     |     |
| 16            | Civic Center              | Mt. Pleasant, TX      | 1   |
|               |                           | 804 W 5th, Mt         |     |
| 17            | Logos Christian Center    | Pleasant, TX          | 1   |
| 40            | Farmer's Academy          | 87 CR 1030            |     |
| 18            | Methodist Church          | Mt. Pleasant, TX      | 2   |
|               | Living Truth Fellowship   | 523 Dunn Avenue,      |     |
| 19            | Church                    | Mt. Pleasant, TX      | 4   |
|               | South Jefferson Baptist   | 1701 S Jefferson Ave, |     |
| 20            | Church                    | Mt. Pleasant, TX      | 4   |
|               | Elections Office          | 110 S Madison         |     |
| 21 EARLY VOTE | Elections Office          | Mt. Pleasant, TX      |     |